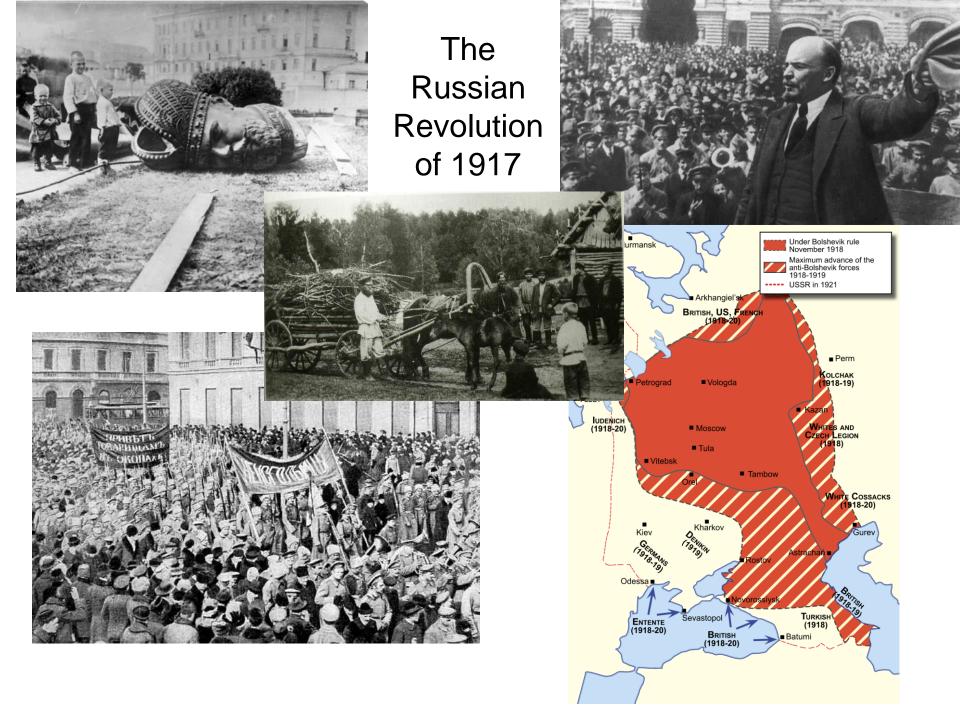

# The February 1917 "Overturn" Переворот/Perevorot The Days of Revolution

Soldiers' Demonstration, Nevsky Prospect

Tauride Palace, February Days

Эни ревалюция, Знаменскаята. 1917 г.

Znamensky Square, statue of Alexander III

mutiny

Putilov Factory women workers' demonstration 24 Feb

#### The February (March) Revolution: The Collapse of the Romanov Dynasty

- 23 Feb (Thurs) International Women's Day; street disturbances ("bread riots") over rumored bread shortages, city center crowds, disregard of police and military orders, street violence and strikes in working class district of Vyborg
- **24 Feb (Fri)** army ordered into streets; work stoppages; crowds from working class districts throng city center; hooliganism; confrontations with police; massive demonstrations; no leaders
- **25 Feby (Sat)** widespread industrial strikes; revolutionary oratory to street crowds; instances of mob violence; unit of Pavlovsky Guards regiment fires on police; declaration of martial law
- **26 Feb (Sun)** military units use live ammunition on demonstrators in industrial districts and city center; revolutionary prosletyzing in street demonstrations and speeches; speculation about soldiers' response in barracks to live fire on civilians
- 27 Feb (Mon) unit by unit Petrograd military garrison mutiny, join street crowds, officers flee; pitched battles between mutinous troops and dwindling govt forces; breakdown of civil order and anarchy; government prorougues State Duma; Duma party leaders defy and form Provisional Committee of State Duma at Tauride Palace; Petrograd Soviet of Workers' Deputies forms demokratiia, the democracy, демократия; executive committee of Soviet forms from city's socialist activists politicians; dual power, dvoevlastie, двоевластие
- **28 Feb (Tues)** return of officers to regiments; arrests of ministers; mass meeting of Petrograd Soviet; liberal politicians
- **28 Feb-2 March** socialist and liberal politicians debate monarchy and war; military front commanders and general staff urge Nicholas to abdicate.
- **2 March (Thurs)** Nicholas II abdicates the imperial throne for himself and his son Alexei (illegally) in favor of his brother Michael; formation of Provisional Government
- **3 March (Fri)** Michael declines crown until elected Constituent Assembly resolves the question of the form of Russian governance