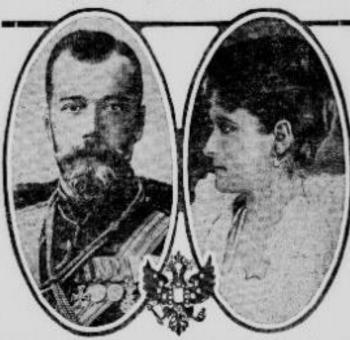

# Threaten to Kill Czar of Russia Abandons Throne; Army Revolts and Joins People

Tribune

FORMER CZAR AND CZARINA OF RUSSIA

of Disaster When, hereing they Nighalas II, who abdy and after terminy two years' turbulent reget, and his Grunner horn consent, who was suspected at new Textra synapation in the present was