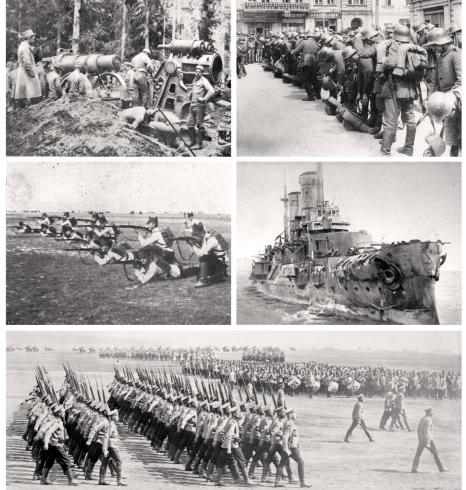

# The Experience of War

US Civil War, 1861-1865 625,000 deaths

Franco-Prussian War, 1870 282,000 deaths

Russo-Japanese War, 1904-1905 130,000 deaths

The Great War, 1914-1918

- •9.7 million military deaths
- •6.8 million civilians
- •16.5 million total deaths (1.75% global population)
- •21.2 million military wounded

# Militarization

- 15 million men mobilized into armed forces 1914-17
- civilian population and "the rear"
- military rule preempts civilian rule in western European Russia

Russian Women's Hospital Organization