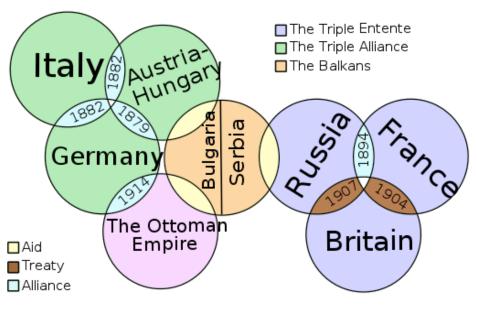

# Causes of General European War in 1914

- Late 19th-Century Context of Nationalism and Imperialism
- Increased State Spending on Armaments and Preparedness
- European System of Alliances: Triple Alliance (Germany, Austro-Hungary, Italy) and Triple Entente (France, Russia, and England)
- Points of Conflict: Balkans, Austro-Hungary, and Russia; Germany, France, and Russia; Germany and Britain
- Myopia of Political Elites