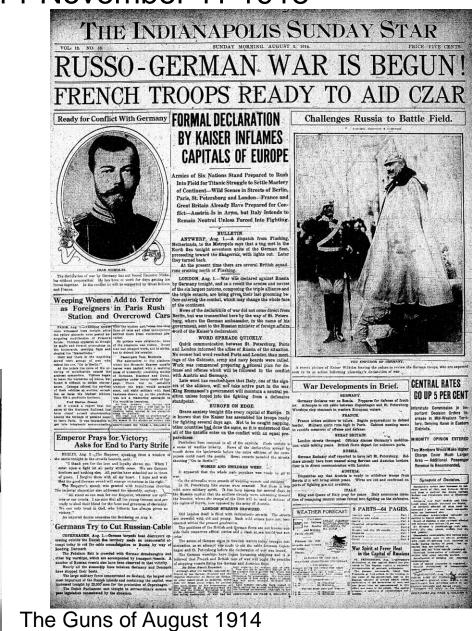

## August 1914: The Guns of August and Patriotism

Palace Square, St. Petersburg July/August 1914

Canada, August 1914

Berlin, August 1914

London, August 1914