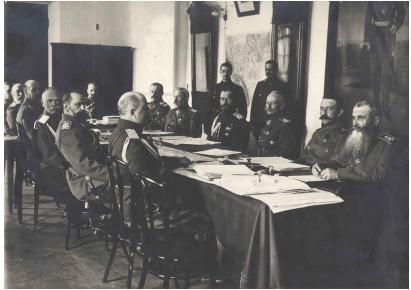

The abdication of Nicholas II on 2 March 1917 O.S. In the royal train: Minister of the Court Baron Fredericks, General N. Ruzsky, V. V. Shulgin, A. I. Guchkov, Nicholas II. (State Historical Museum)