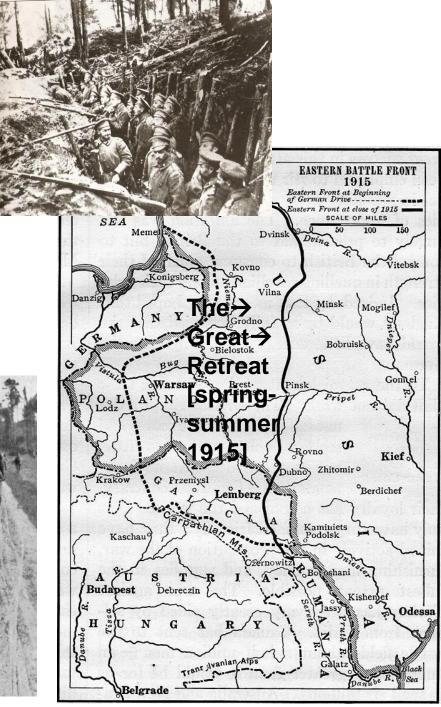

#### Refugees

помогите бъженцамъ.

Help The Refugees

18 и 19 августа 1915 г.

The Great Retreat, spring 1915 Imperial Russian infantry and civilians evacuating Przemysl (western Ukraine)

~6 million refugees 1915-17