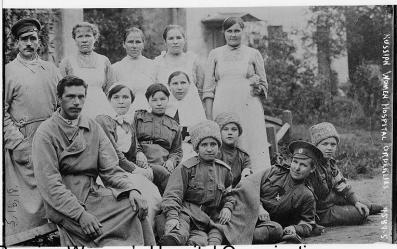

# Militarization

- 15 million men mobilized into armed forces 1914-17
- civilian population and "the rear"
- military rule preempts civilian rule in western European Russia

Russian Women's Hospital Organization