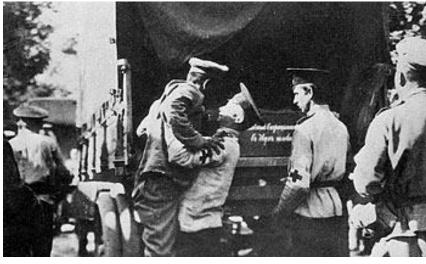

# Militarization

- 15 million men mobilized into armed forces 1914-17
- civilian population and "the rear"
- military rule preempts civilian rule in western European Russia

Russian Women's Hospital Organization

•manpower shortages in agriculture and declining grain harvest

•Inflation, 1914-17 (gold standard ends and paper currency expanded)

Storehouse of the Committee for Army Aid of Grand Duchess Elizaveta Fyodorovna (AllRussian Zemstvo Union)