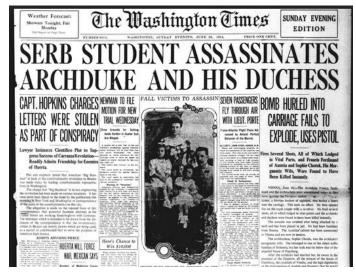

# The War To End All Wars, The Great War, World War I July 28 1914-November 11 1918

Assassination of Arch-Duke Franz Ferdinand and Wife, 28 June 1914 [Sarajevo, Bosnia-Herzegovina]