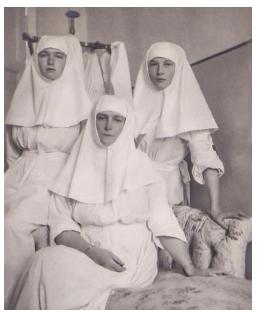

## Role of Women

Empress Alexandra and Grand Duchesses Tatiana and Olga

"On the Night of Holy Sunday" (Nurse Congratulates a Wounded Soldier) Post-Card