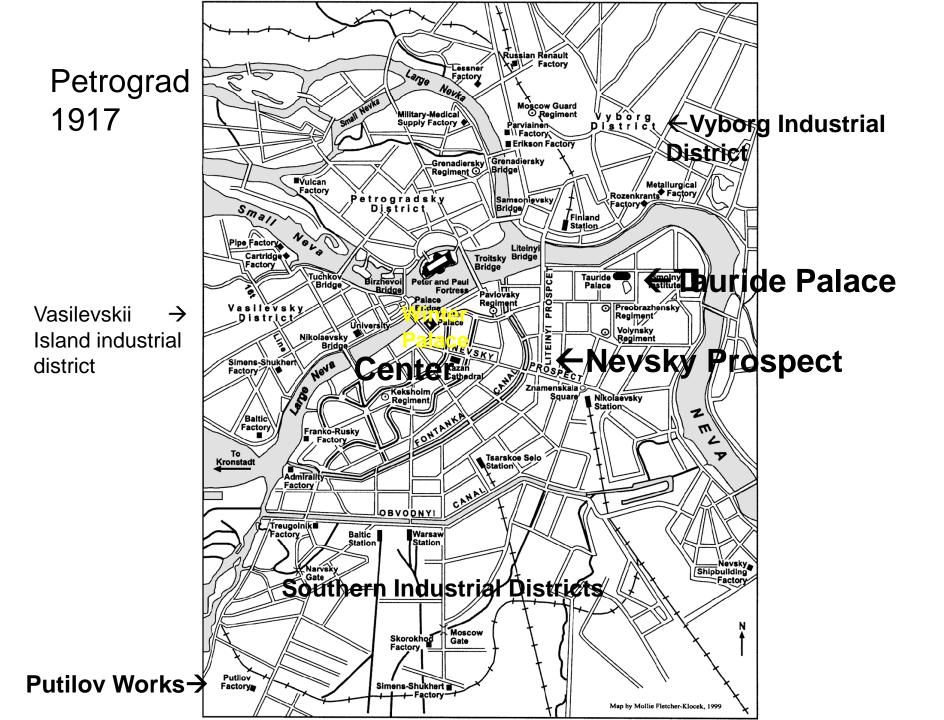

# The February 1917 "Overturn" Переворот/Perevorot The Days of Revolution

Soldiers' Demonstration, Nevsky Prospect

Tauride Palace, February Days

Эни ревалюция, Знаменскаята. 1917 г.

Znamensky Square, statue of Alexander III