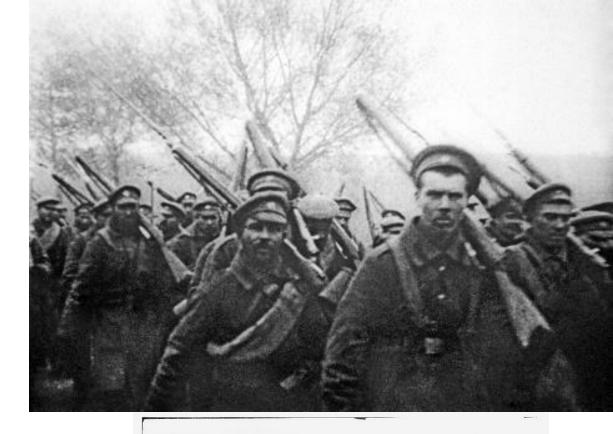

# Militarization

- 15 million men mobilized into armed forces 1914-17
- civilian population and "the rear"
- military rule preempts civilian rule in western European Russia

Russian Women's Hospital Organization