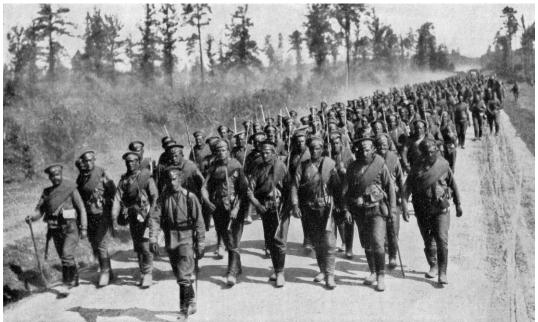

# Militarization

- 15 million men mobilized into armed forces 1914-17
- civilian population and "the rear"
- military rule preempts civilian rule in western European Russia

Russian Women's Hospital Organization