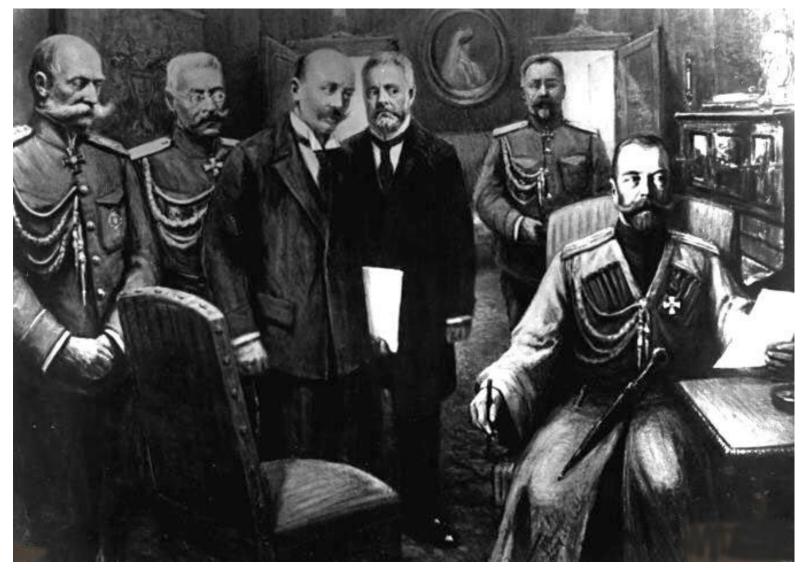

The abdication of Nicholas II on 2 March 1917 O.S. In the royal train: Minister of the Court Baron Fredericks, General N. Ruzsky, V. V. Shulgin, A. I. Guchkov, Nicholas II. (State Historical Museum)