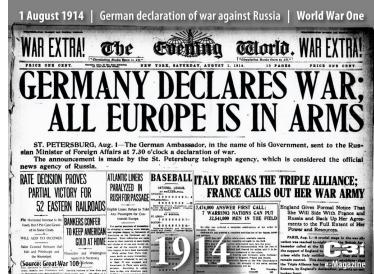

# Causes of General European War in 1914

- Late 19th-Century Context of Nationalism and Imperialism
- Increased State Spending on Armaments and Preparedness
- European System of Alliances: Triple Alliance (Germany, Austro-Hungary, Italy) and Triple Entente (France, Russia, and England)
- Points of Conflict: Balkans, Austro-Hungary, and Russia; Germany, France, and Russia; Germany and Britain
- Myopia of Political Elites

## August 1914: The Guns of August and Patriotism

Palace Square, St. Petersburg July/August 1914

Canada, August 1914

Berlin, August 1914

London, August 1914