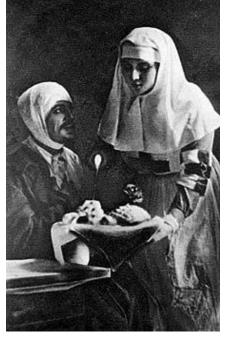

## Role of Women

Empress Alexandra and Grand Duchesses Tatiana and Olga

"On the Night of Holy Sunday" (Nurse Congratulates a Wounded Soldier) Post-Card