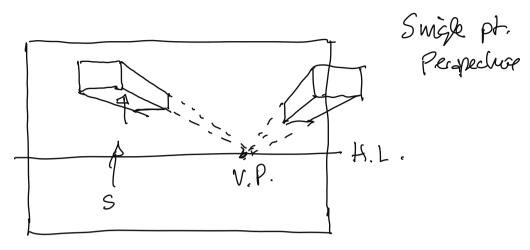

## 01-25-22 OLLT AM Witulski Perspective edges are perallal Sofar: ideal Box: don't see paspechue when Hern is in mid-rouge Eye level = horizon line H.L. Vanishing point (V.P.) - this is the point where luies soem la converge Box in one point perspective. V.P. H.L. lives in 1 vo 1 convergence venhãos direction