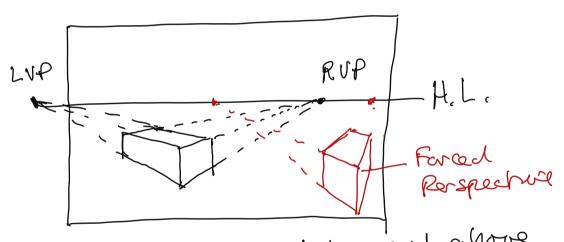

For nowhered perspecture, the V.P.s need to be fairly for a part when drawing - extrapolate lines to left and right of the paper to get approximate location of V.P.S.

Object Right of Me H.L.