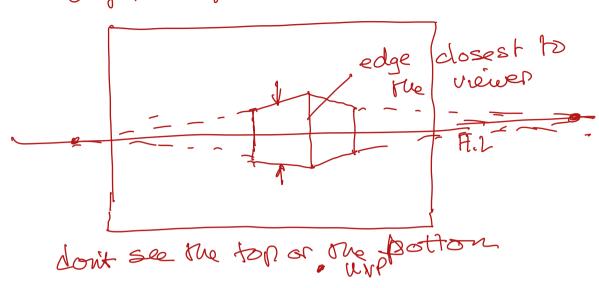

Looking down at the box: birds eye view All the perspective limes slope up to the U.P.

all parallel

See holtom of the box "Worm's ege vices" Turn the box owers from our plane of vision

Try drawing horres below and above your eyelevel