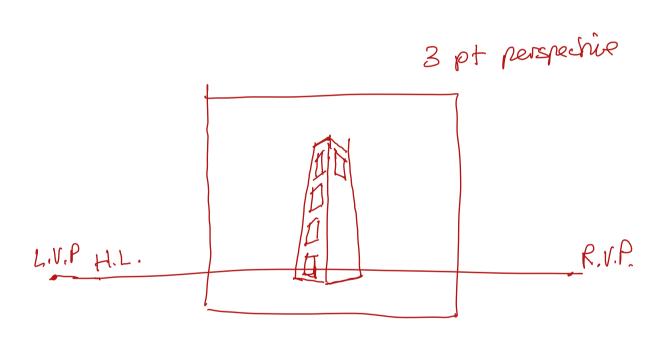

## 01-25-22 OLLT AM Witulski Perspective edges are perallal Sofar: ideal Box: don't see paspechue when Hern is in mid-rouge Eye level = horizon line H.L. Vanishing point (V.P.) - this is the point where luies soem la converge Box in one point perspective. V.P. H.L. lives in 1 vo 1 convergence venhãos direction

Looking down at the box: birds eye view All the perspective limes slope up to the U.P.

all parallel



See holtom of the box "Worm's ege vices" Turn the box owers from our plane of vision



Try drawing horres below and above your eyelevel

For nowhered perspecture, the V.P.s need to be fairly for a part when drawing - extrapolate lines to left and right of the paper to get approximate location of V.P.S.

Object Right of Me H.L.